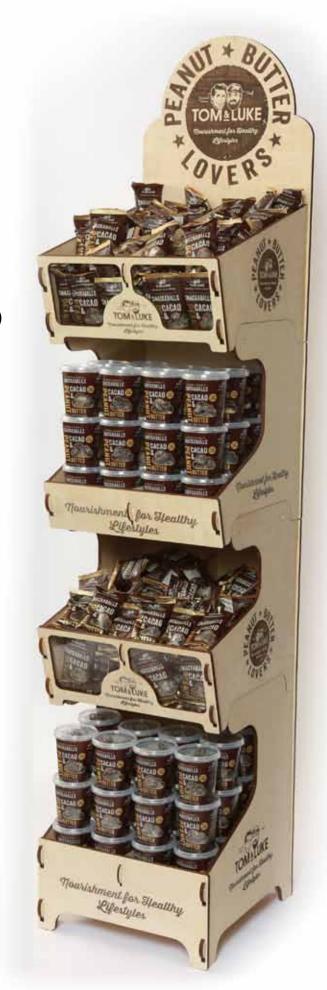

# SNACKABALLS 'PEANUT BUTTER LOVERS' FLOOR STANDING UNIT

Modular unit 1, 2, 3 or 4 levels Seperate levels for 5 packs and Tubs Each level is divided into two partitions, each partition holds over 1 full box of 5 packs (60 units) or up to 24 x 16 ball Tubs.

Measurements: Height: 1860mm Width: 400mm Depth: 430mm Weight: 11.3 kg