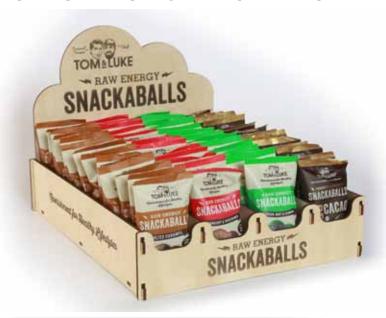

## SNACKABALLS 4 ROW COUNTER TOP UNIT

Each unit holds 1 full carton (60 x 5 packs) across 4 rows.
Seperate back board is removable for shelf applications where a backboard is either not required or shelf height is limited.

Measurements:

Height (with backboard): 285mm

Width: 330mm Depth: 415mm Weight: 1kg