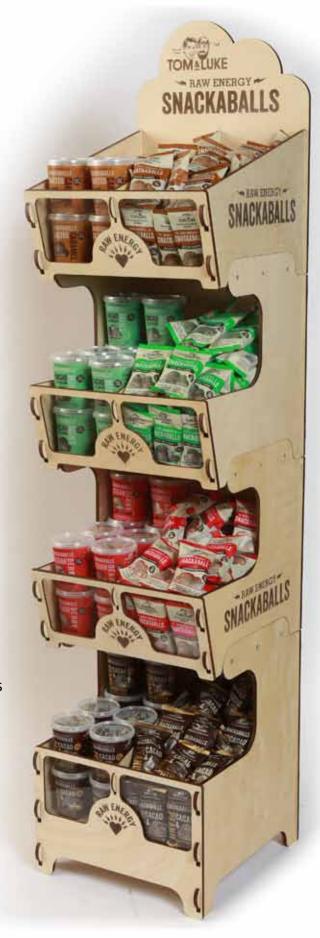

## SNACKABALLS FLOOR STANDING UNIT

Modular unit 1, 2, 3 or 4 levels Each level is divided into two partitions, each partition holds over 1 full box of 5 packs (60 units) or up to 24 x 16 ball Tubs

Measurements:

Height (4 modules): 1730mm

Width: 400mm Depth: 430mm Weight: 11.5 kg

Shown with 4 modules 4 varieties of 5 pack bags & 16 ball tubs

Shown with 3 modules 6 varieties of 5 pack bags