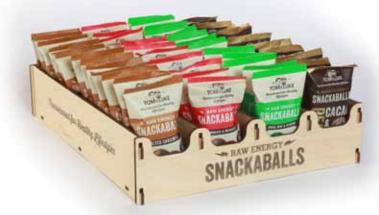

## SNACKABALLS 4 ROW COUNTER TOP UNIT

Each unit holds 1 full carton (60 x 5 packs) across 4 rows.
Seperate back board is removable for shelf applications where a backboard is either not required or shelf height is limited.

Measurements:

Height (with backboard): 285mm

Width: 330mm Depth: 415mm Weight: 1kg