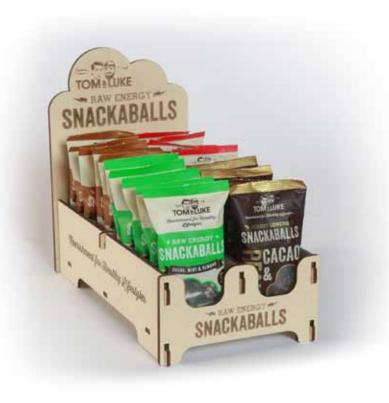

## SNACKABALLS 2 ROW COUNTER TOP UNIT

Compact countertop unit. Unit holds 20 x 5 packs across 2 rows, 4 sections.

Measurements: Height: 250mm Width: 162mm Depth: 305mm Weight: 380 gm