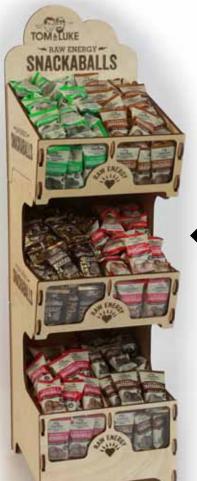

## SNACKABALLS FLOOR STANDING UNIT

Modular unit 1, 2, 3 or 4 levels Each level is divided into two partitions, each partition holds over 1 full box of 5 packs (60 units) or up to 24 x 16 ball Tubs

Measurements:

Height (4 modules): 1730mm

Width: 400mm Depth: 430mm Weight: 11.5 kg

Shown with 4 modules 4 varieties of 5 pack bags & 16 ball tubs

Shown with 3 modules 6 varieties of 5 pack bags